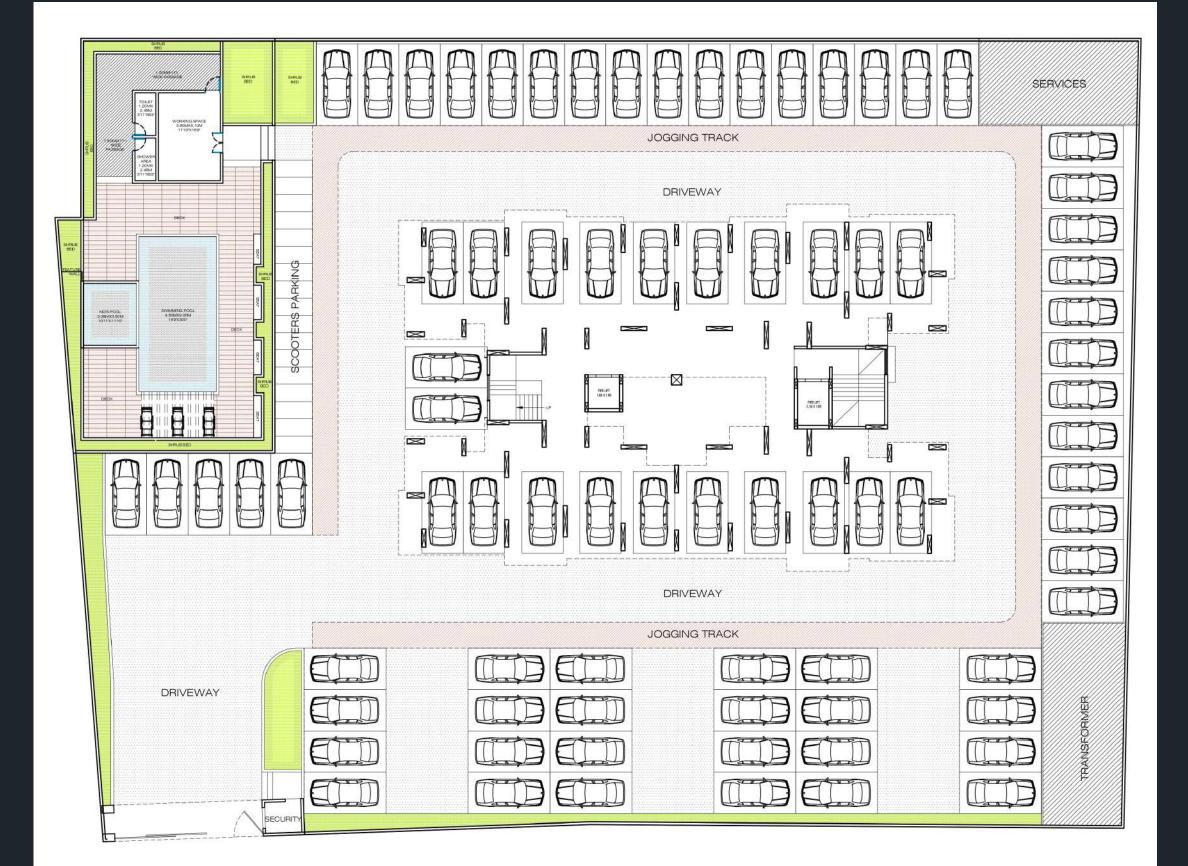

The Materials contained in this brochure should not be considered an offer and are solely of an informational nature. the references, images, advertising or declarations made here in are informational only. and not to be interpreted in any other manner. The developer (Anil Kankriya developers and/or its affiliates and/ or it's subsidiaries) reserves the right to make any modifications to the materials, specifications, plans, designs and delivery of the residences advertised here, without any prior notice. All of the specifications contained herein, including technical, promotional, related to images or of any other nature are the property of Anil Kankriya developers and/or its affiliates and/or its subsidiaries.













**1 BHK** Top View Floor Plan

**2 BHK** Top View Floor Plan





12.00 M. WIDE ROAD



## PARKING PLAN





## Relish the Elegance

Luxurious Apartments located in the heart of Pune West, close proximity to the neighbourhood of Baner and Balewadi, located parallel to the Mumbai-Bengaluru National Highway, very close to the IT Hub of Hinjewadi, Aundh and of course, Mumbai.

A blend of luxury, convenience and security, this address is thoughtfully designed to take care of every element in your life.

Reach your work place in minutes, get out of town in a jiffy,or visit a plethora of hangout options nearby. When living at Skyra Evershine, nothing shall seem too far. Come experience the tranquillity and relish in the elegance that Skyra Evershine offers to you exclusively.





Make the Joys of A Perfect life, Your own







# Aminities of the project

-