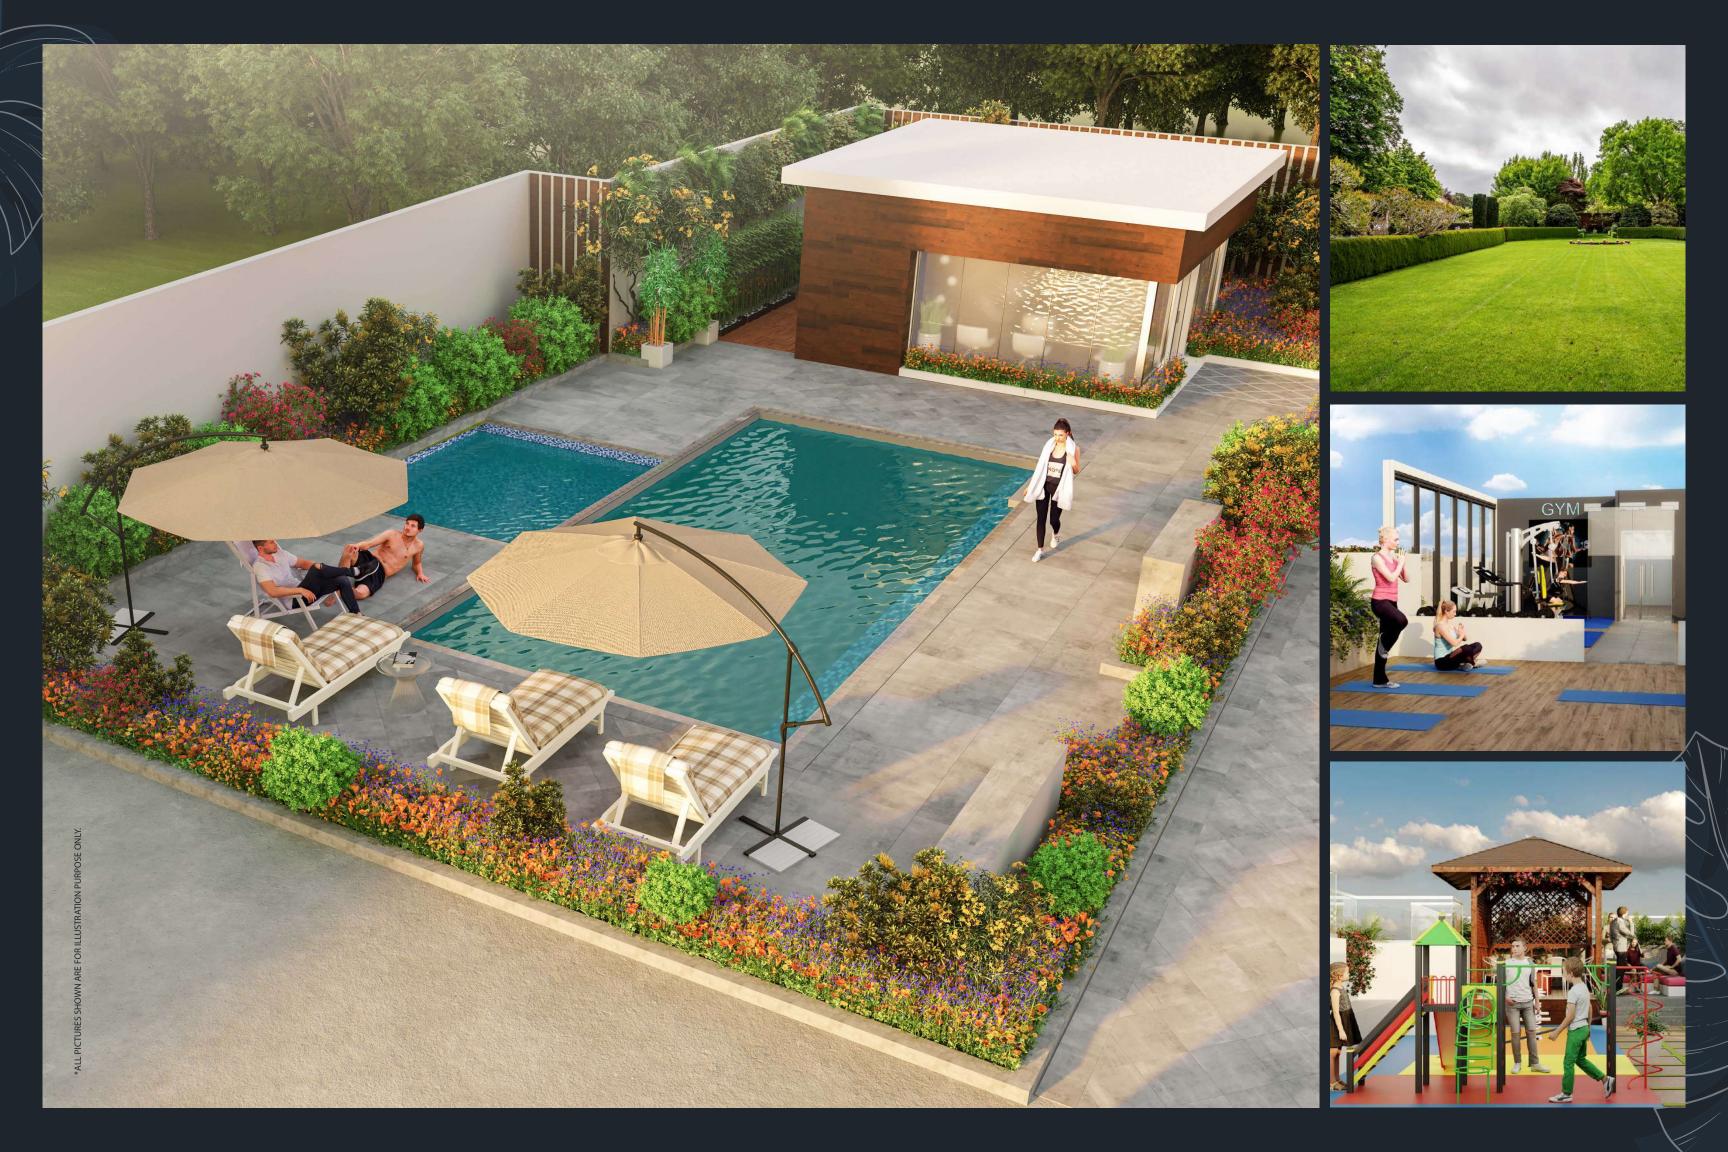

# Aminities of the project

- Swimming Pool
- Kids Pool
- Indoor Games
- Library Area
- Yoga Area
- Meditation Area
- Star Gazing Deck
- Bonfire Area
- Barbeque Area

- Gym
- Party Lawn
- Co-Working Space
- Visitors Drop-Off & Pickup Zone
- Jogging & Walking Path
- Fire Fighting System
- Grand Entrance Gate
- Multi-purpose Hall
- Children Play Area

- 2 High-speed Premium Elevators
- Solar Water Heater System
- Wi-fi Connectivity
- DTH Connectivity
- Driver / Staff Washroom
- Large Windows Openings For Perfect Ventilation & Ample Sunlight
- CCTV Surveillance System Many More...