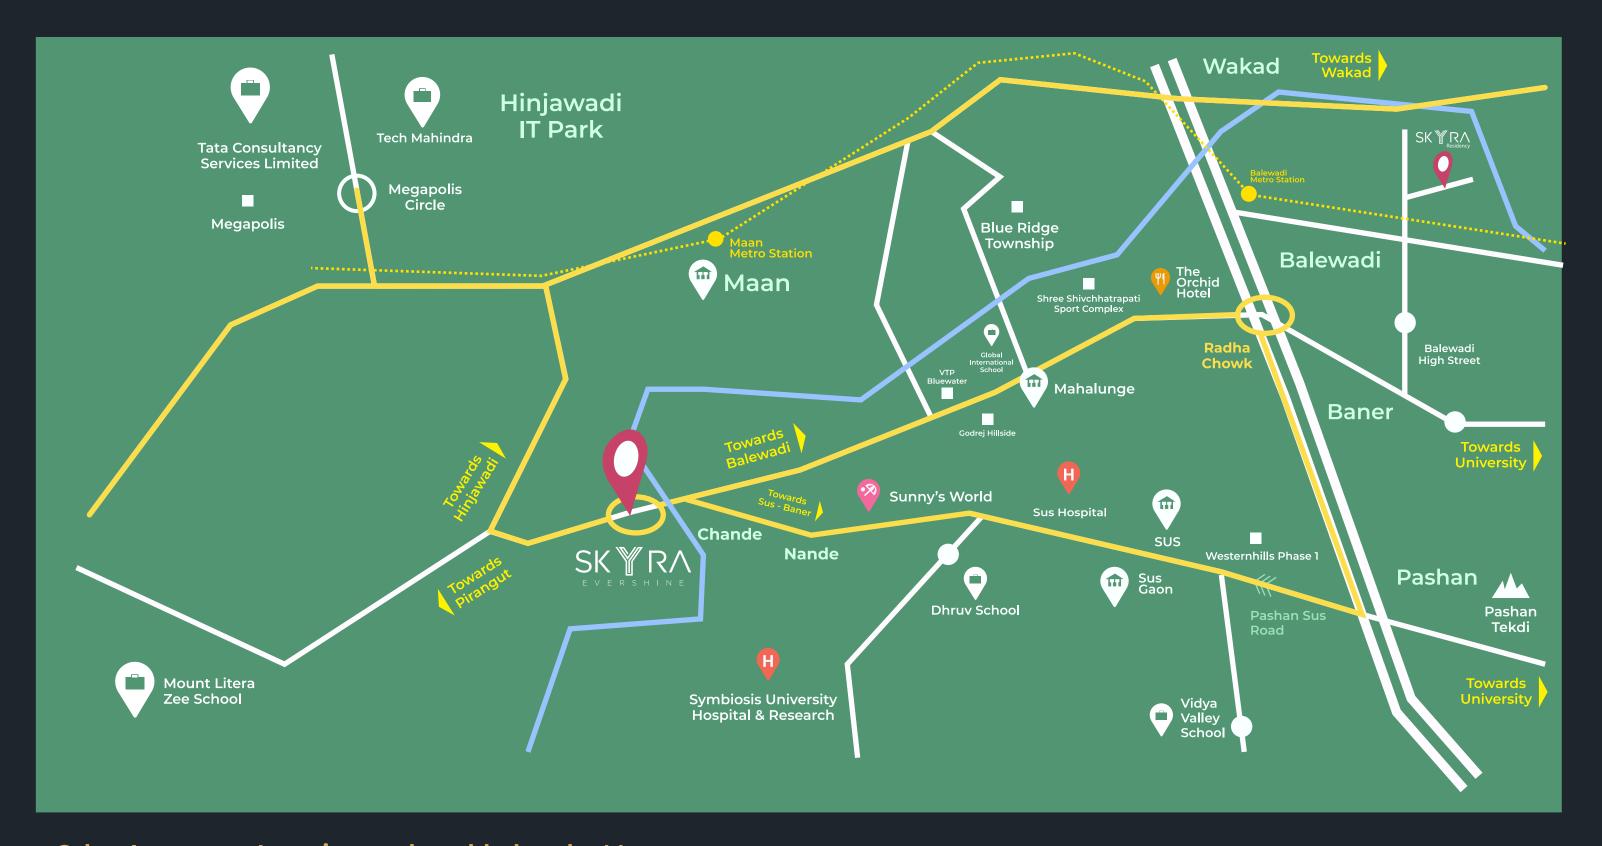

#### Other Important Locations to be added to the Map:

#### **Connectivity:**

Proposed Maan metro station – 7 mins
Proposed Balewadi metro station – 10 mins
Railway station – 40 mins
Airport – 45 mins

#### **Education & Work:**

Druv Global school – 6 mins Vidya Valley school – 10 mins Symbiosis University, Lavale – 10 mins Global International school – 8 mins Hinjewadi IT park – 10 mins

#### **Healthcare:**

Symbiosis Hospital, Lavale – 10 mins Jupiter Hospital, Balewadi – 12 mins

#### **Key areas:**

Hinjewadi – 8 mins Baner & Balewadi – 10 mins Aundh – 15 mins Bavdhan – 10 mins