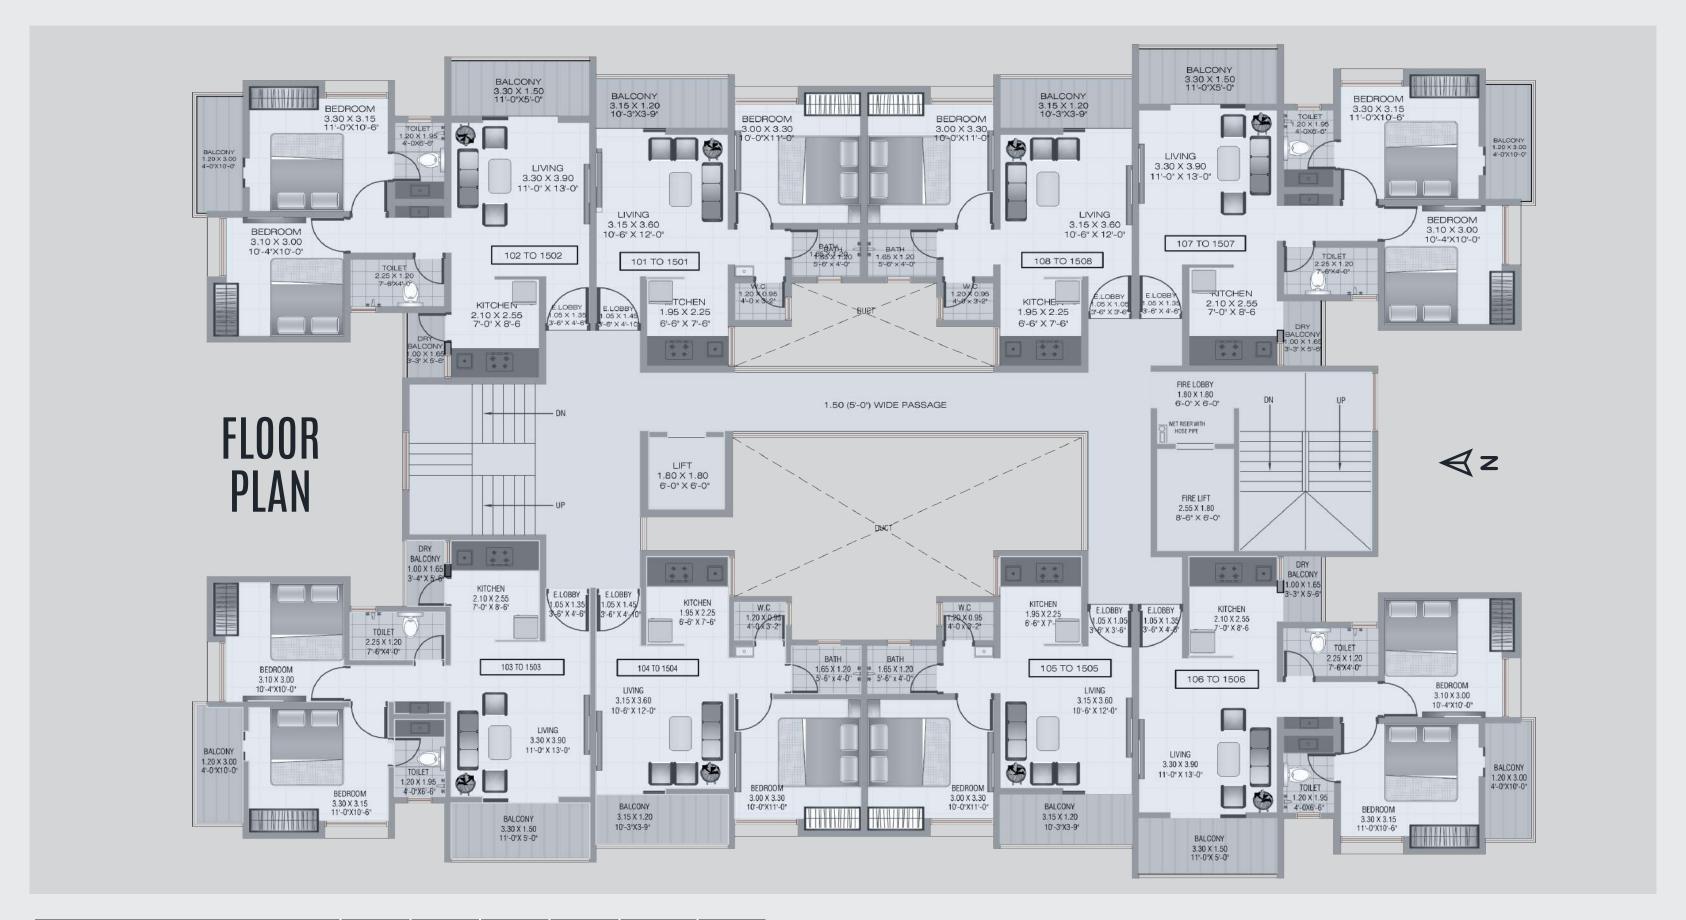

1 & 2 BHK Luxurious Homes at Chande, Pune

| Flat No.                                        | ТҮРЕ  | CARPET | OPEN<br>BALC | DRY<br>BALC | CUPBOARD | TOTAL<br>CARPET |
|-------------------------------------------------|-------|--------|--------------|-------------|----------|-----------------|
| 101 to 1501 & 104 to 1504                       | 1 BHK | 354.35 | 42.41        | 0.00        | 4.31     | 401.06          |
| 102 to 1502 & 103 to 1503                       | 2 BHK | 526.25 | 84.07        | 15.93       | 9.69     | 635.94          |
| 105 to 1505 & 108 to 1508 (805 For Refuse Area) | 1 BHK | 350.48 | 42.41        | 0.00        | 4.31     | 397.19          |
| 106 to 1506 & 107 to 1507                       | 2 BHK | 526.25 | 84.07        | 15.93       | 9.69     | 635.94          |

**1 BHK** Top View Floor Plan

**2 BHK** Top View Floor Plan

12.00 M. WIDE ROAD