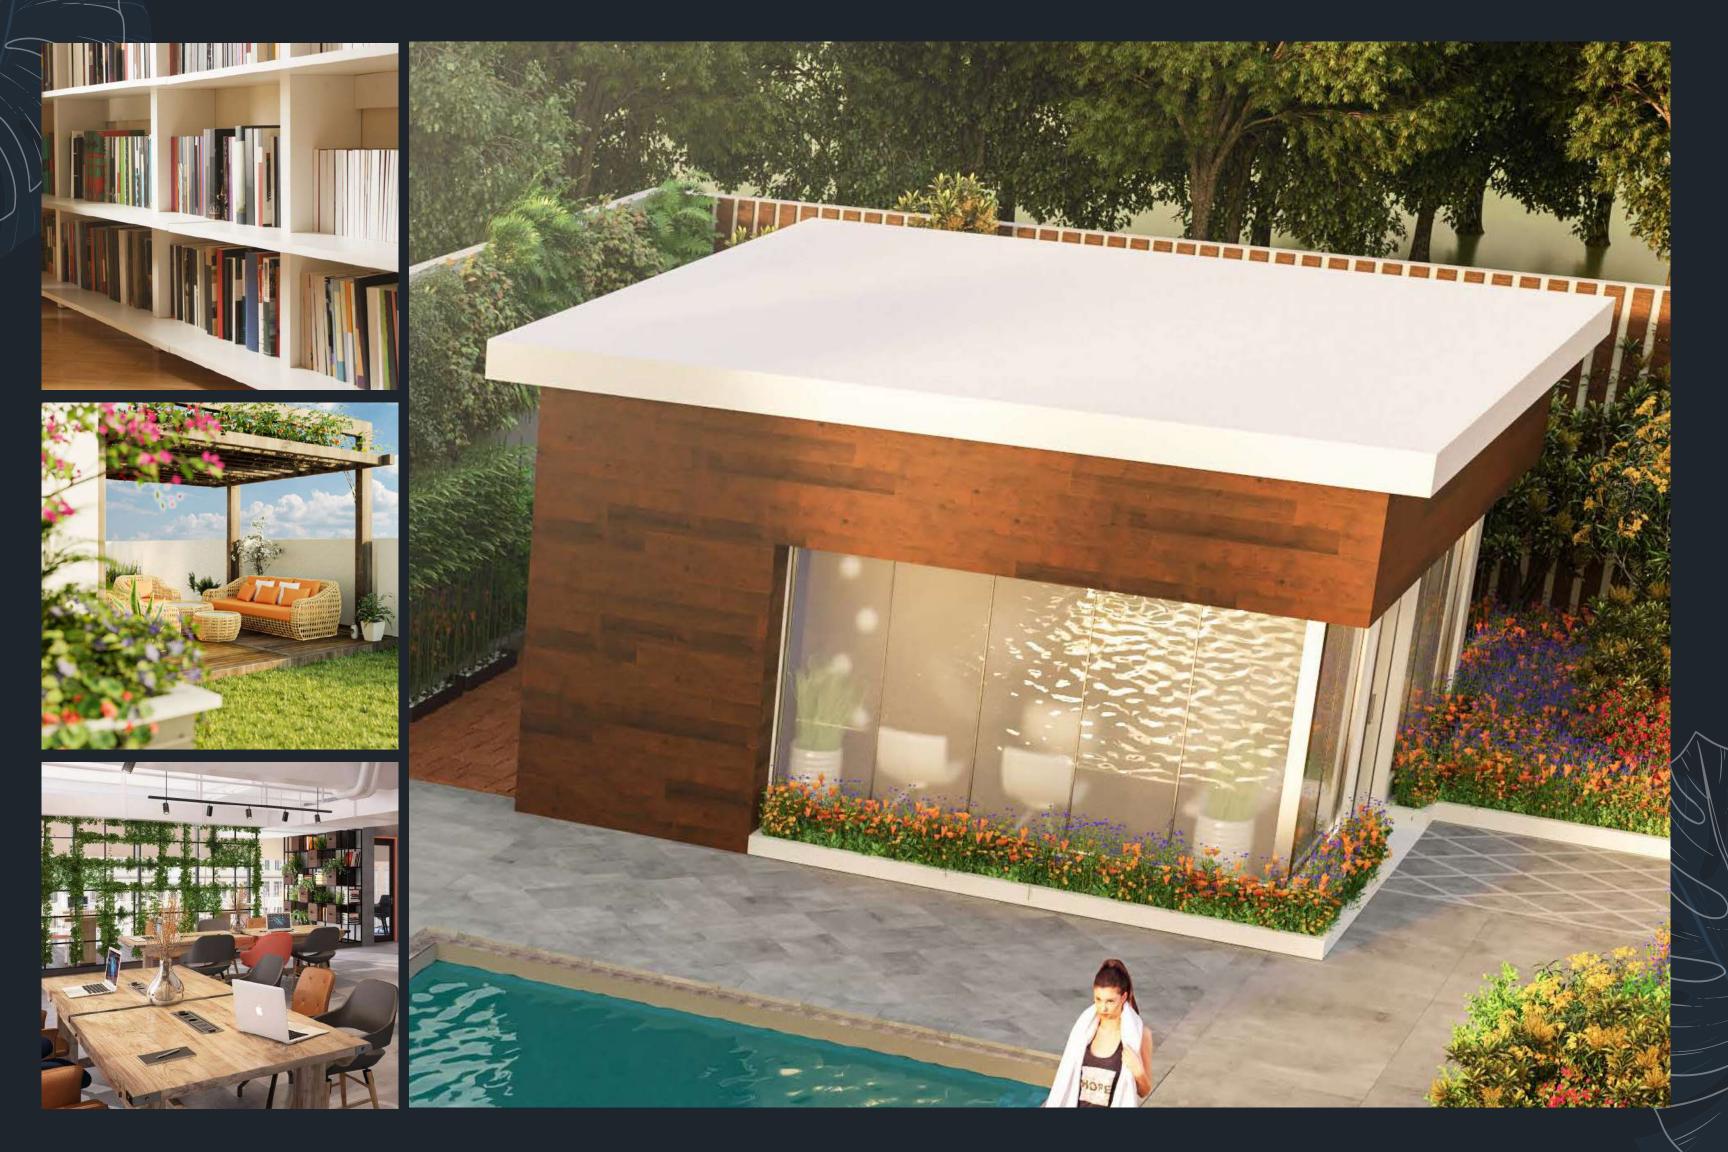

# Aminities of the project

- Swimming Pool
- Kids Pool
- Indoor Games
- Library Area
- Yoga Area
- Meditation Area
- Star Gazing Deck
- Bonfire Area
- Barbeque Area

- Gym
- Party Lawn
- Co-Working Space
- Visitors Drop-Off & Pickup Zone
- Jogging & Walking Path
- Fire Fighting System
- Grand Entrance Gate
- Multi-purpose Hall
- Children Play Area

- 2 High-speed Premium Elevators
- Solar Water Heater System
- Wi-fi Connectivity
- DTH Connectivity
- Driver / Staff Washroom
- Large Windows Openings For Perfect Ventilation & Ample Sunlight
- CCTV Surveillance System Many More...